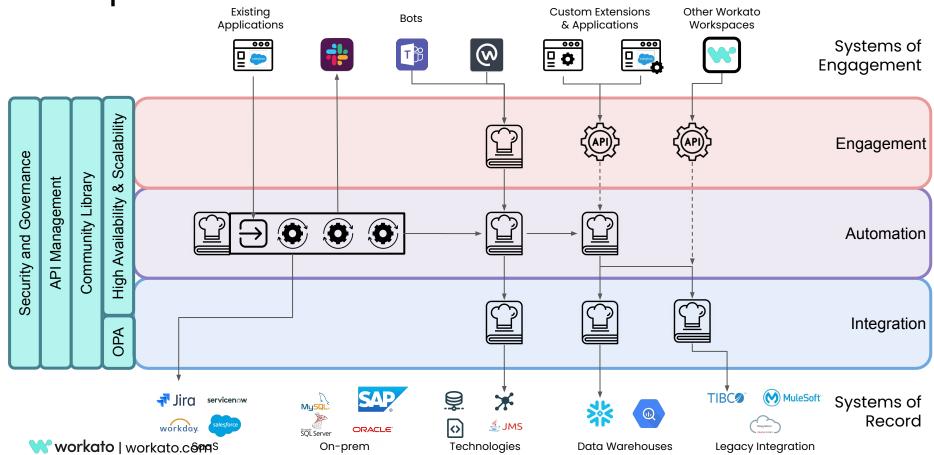

| Virgin        |
| XPO<br>Logistics     | Panera BREAD                      | P\$XAR        |
| ENBRIDGE             | Yale                              | <b>GILEAD</b> |

#### **Team**













#### **Strategic Partners**























### The evolution of integration and automation platforms



What is needed is a unified platform for Integration & Automation for Business and IT

### **Complex Automation Ecosystem**

- Too many tools
- Not enough resources
- □ Slow delivery
- No standards
- ☐ Frustrated stakeholders



### Single Platform to achieve automation at scale

- Simplified experience for your delivery teams
- Unified experience for your business stakeholders
- ☐ Faster time to market
- More business outcomes achieved



### Recipe-based architecture



### Recipes: Building blocks for Orchestration

#### **Event Based**

Real Time | Scheduled | Batch

#### **Powerful Logic**

Linear | Branching | Looping | Try/catch | Error handling

### **Connect to Anything**

Cloud | On-prem | Micro-services | Custom Connector SDK

workato | workato.com



#### **Smart Connectors**

1,000+ apps | Auto-dedupe | In-Sequence Delivery | No data loss

### Low-code, Enterprise-grade

Community Recipe templates | Instant Deployment | Auto-scaling | End to End Data Encryption in Transit or at Rest | Data masking | Data retention control | Activity audit log with streaming

# Demo

# ¿Preguntas?