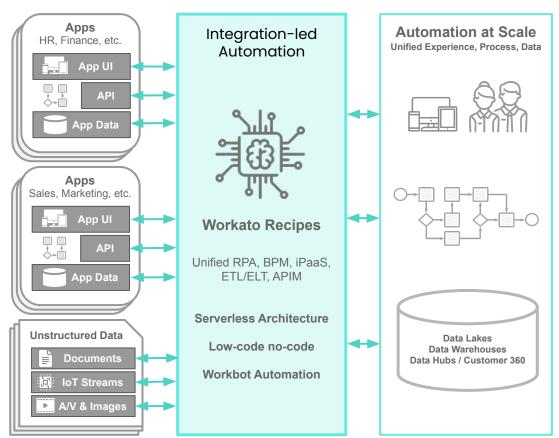

### The evolution of integration and automation platforms

What is needed is a unified platform for Integration & Automation for Business and IT

### Single Platform to achieve automation at scale

- Simplified experience for your delivery teams
- Unified experience for your business stakeholders
- ☐ Faster time to market
- More business outcomes achieved