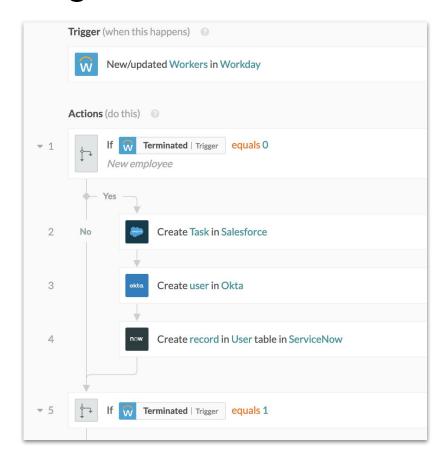

and automation platforms



What is needed is a unified platform for Integration & Automation for Business and IT

### **Complex Automation Ecosystem**

- Too many tools
- Not enough resources
- □ Slow delivery
- No standards
- ☐ Frustrated stakeholders



### Single Platform to achieve automation at scale

- Simplified experience for your delivery teams
- Unified experience for your business stakeholders
- ☐ Faster time to market
- More business outcomes achieved



### Recipe-based architecture



### Recipes: Building blocks for Orchestration

#### **Event Based**

Real Time | Scheduled | Batch

#### **Powerful Logic**

Linear | Branching | Looping | Try/catch | Error handling

### **Connect to Anything**

Cloud | On-prem | Micro-services | Custom Connector SDK

workato | workato.com



#### **Smart Connectors**

1,000+ apps | Auto-dedupe | In-Sequence Delivery | No data loss

### Low-code, Enterprise-grade

Community Recipe templates | Instant Deployment | Auto-scaling | End to End Data Encryption in Transit or at Rest | Data masking | Data retention control | Activity audit log with streaming

# Demo

# ¿Preguntas?