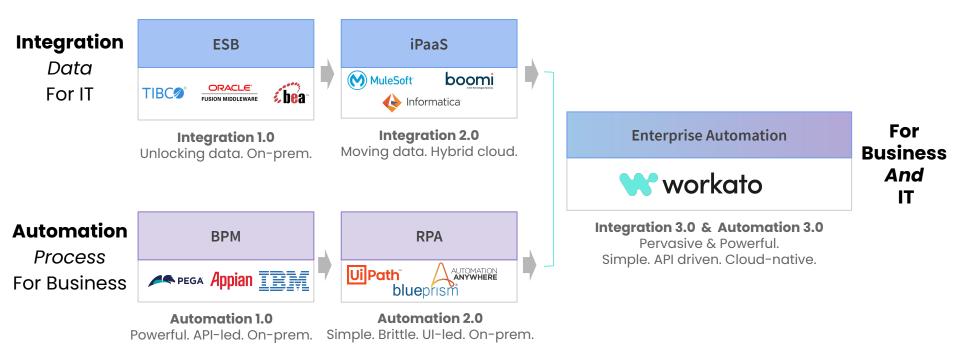

### The evolution of integration and automation platforms

What is needed is a unified platform for Integration & Automation for Business and IT