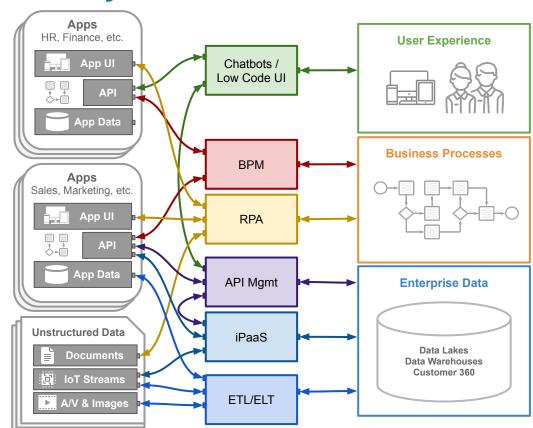

### The evolution of integration and automation platforms

What is needed is a unified platform for Integration & Automation for Business and IT